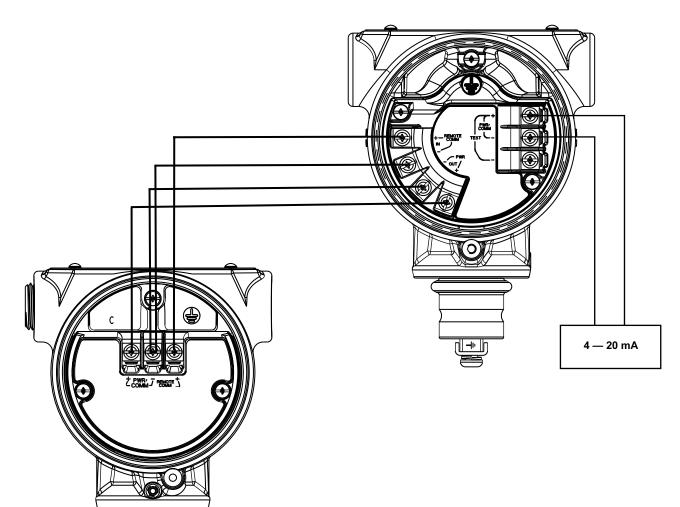

## REMOTE MOUNT METER WIRING DIAGRAM CORRECTION

This remote mount meter wiring diagram replaces the diagram in the Installation section of the Model 3051S Series Pressure Transmitter Family manual, document number 00809-0100-4801. Twenty-two gage wire is recommended for PWR connections.

Figure 1-1. Remote Mount Meter wiring diagram

Rosemount and the Rosemount logotype are registered trademarks of Rosemount Inc. PlantWeb is a registered trademark of one of the Emerson Process Management group of companies. All other marks are the property of their respective owners.